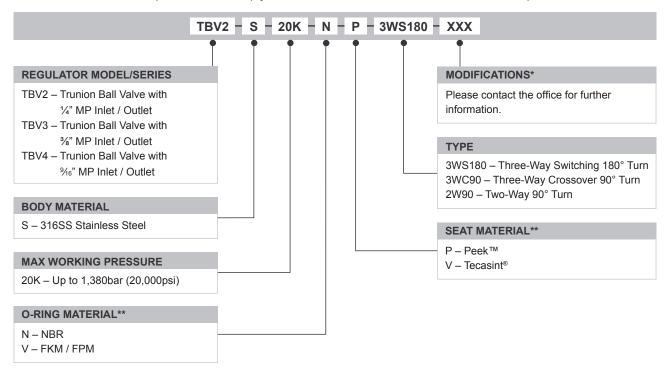

# **ORDERING INFORMATION**

To build a Pressure Tech part number, simply combine the characters identified below in sequence:

|             | PART NUMBER  | DESCRIPTION                               |  |
|-------------|--------------|-------------------------------------------|--|
| Service Kit | SRK-TBV2-20K | For 1/4" High Pressure Trunion Ball Valve |  |
| Service Kit | SRK-TBV3-20K | For 3/8" High Pressure Trunion Ball Valve |  |
| Service Kit | SRK-TBV4-20K | For % "High Pressure Trunion Ball Valve   |  |