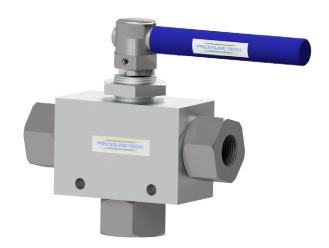

### INTRODUCING THE TBV...

The TBV is a high pressure trunion ball valve, offering up to 1,380bar (20,000psi) maximum working pressure. Its heavy duty design is perfect for severe service applications.

Its pivotal seat minimises breakout torque under pressure, whilst its blow-out proof stem safety feature offers protection for peace of mind. In addition, the TBV also features automatic body cavity pressure relief.