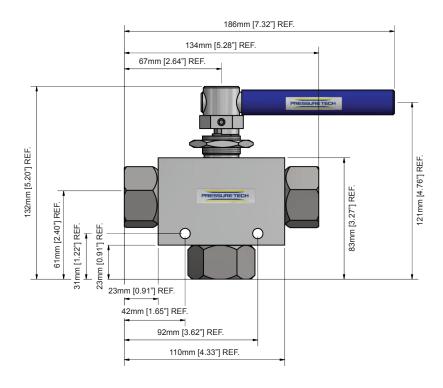

# **DRAWINGS AND INSTALLATION DIMENSIONS**

Dimensions shown for  $\frac{9}{16}$  MP autoclave option - please contact the office for additional connections options.

Product availability and specifications contained herein are subject to change without notice. Consult local distributor or factory for potential revisions and/or service related issues Pressure Tech Ltd support with product selection recommendations only - it is the users responsibility to ensure the product is suitable for their specific application requirements.